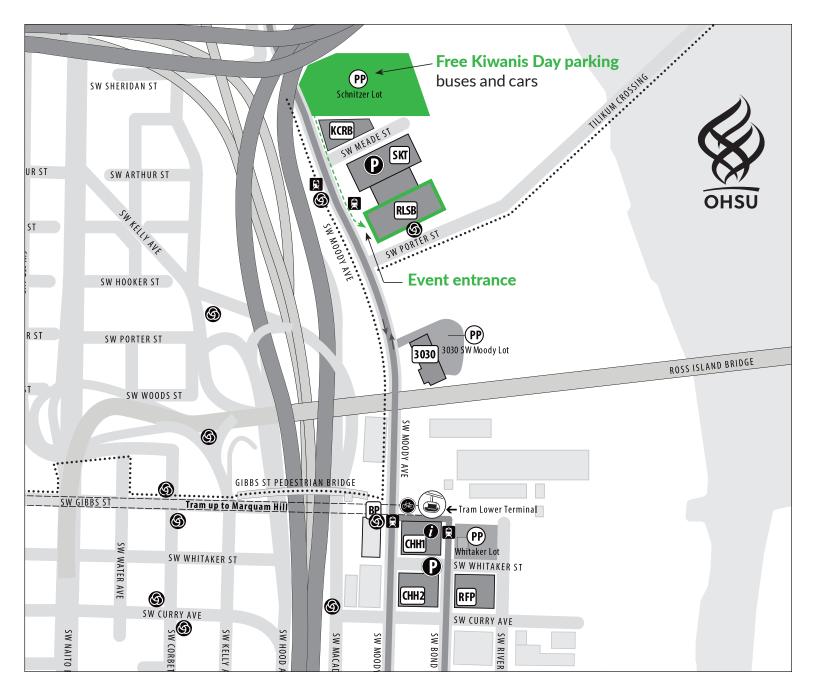

# Welcome Back! Kiwanis Day at Doernbecher 2023

### Driving directions to the OHSU Robertson Life Sciences Building (RLSB)