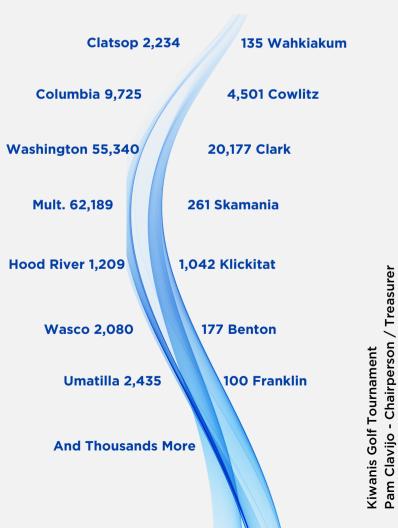

2022 brought more than 280,000 visits to Doernbechers from Oregon and SW Washington

Vancouver, WA 98687

PO Box 872413

32nd Annual

SW Washington Kiwanis-RE/MAX Charity Fundraiser